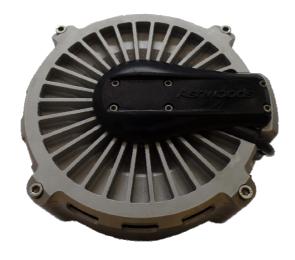

# Ashwoods IPM motor - IPM25(MW)

### **Motor Features**

- Low Cost
- Lightweight
- Compact

- Highly Efficient
- Radial Flux
- Reluctance Torque
- Scalable Design
- EMC Compliant
- Ingress Protection