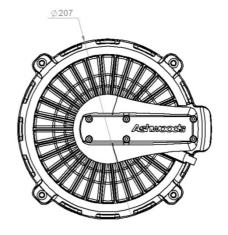

# Ashwoods IPM motor - IPM25(MW)

### **Motor Features**

- Low Cost
- Lightweight
- Compact

- Highly Efficient
- Radial Flux
- Reluctance Torque
- Scalable Design
- EMC Compliant
- Ingress Protection