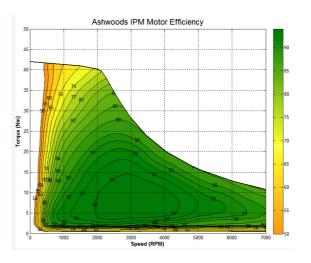

#### Peak Power 9kW

Peak Torque 42Nm

Maximum Speed 8500RPM

Peak Efficiency >94%

Weight <6kg

info@ashwoodselectricmotors.co.uk +44 1392 340410 www.ashwoodselectricmotors.com

### **Performance Graphs**