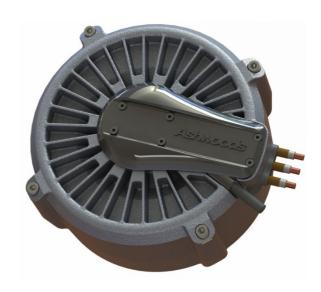

# Ashwoods IPM motor - IPM25(MW)

### **Motor Features**

- Low Cost
- Lightweight
- Compact

- Highly Efficient
- Radial Flux
- Reluctance Torque
- Scalable Design
- EMC Compliant
- Ingress Protection