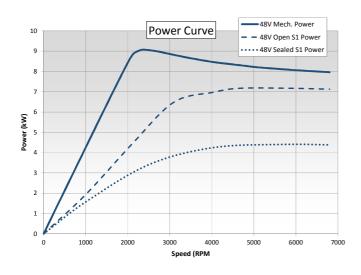

#### Peak Power 9kW

Peak Torque 42Nm

Maximum Speed 8500RPM

Peak Efficiency >94%

Weight <6kg

info@ashwoodselectricmotors.co.uk +44 1392 340410 www.ashwoodselectricmotors.com

### **Performance Graphs**