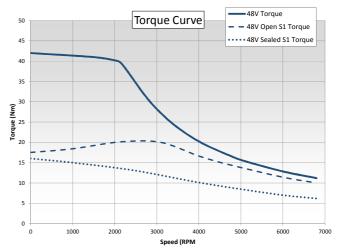

#### Peak Power 9kW

Peak Torque 42Nm

Maximum Speed 8500RPM

Peak Efficiency >94%

Weight <6kg

info@ashwoodselectricmotors.co.uk +44 1392 340410 www.ashwoodselectricmotors.com

### **Performance Graphs**