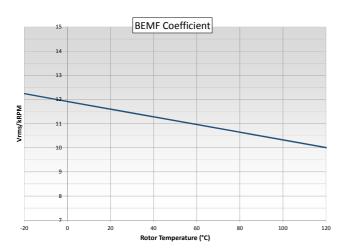

info@ashwoodselectricmotors.co.uk +44 1392 340410 www.ashwoodselectricmotors.com

# "Combining Price, Performance and Durability"

# Ashwoods IPM motor - IPM25(MW)

### **Motor Features**

- Low Cost
- Lightweight
- Compact

- Highly Efficient
- Radial Flux
- Reluctance Torque
- Scalable Design
- EMC Compliant
- Ingress Protection

# Specification @ 48V 350A

#### Peak Power 9kW

Peak Torque 42Nm

Maximum Speed 8500RPM

Peak Efficiency >94%

Weight <6kg











info@ashwoodselectricmotors.co.uk +44 1392 340410 www.ashwoodselectricmotors.com

### **Performance Graphs**









### **Low Cost & High Performance**

- Bringing new innovation to replace old technology without the expense
- Low cost solutions for high power and maximum efficiency
- Experience in volume production and application integration

### **Compact & Lightweight**

- Reduce your application weight
- Increased vehicle range with lighter vehicles
- Easy handling for quick, effective installations
- Reduced shipping and handling costs

Note: The performance ratings stated here are based on typical operating conditions in ambient conditions. Several variables may change the motor performance such as; temperature, inverter settings and parameters, field weakening set-up etc. All specifications are subject to change.